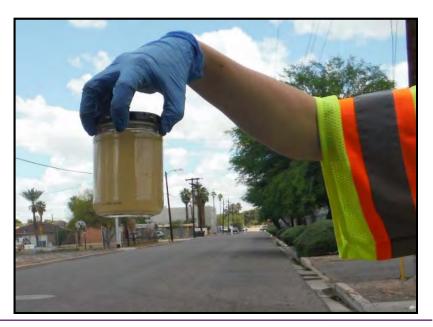

#### Visual Assessment Practices

- Collect the stormwater sample in a clear glass or plastic jar for examination in a well-lit area.
- Collect the sample within the first 30 minutes of the discharge (or as soon as possible).
- Examine for visible indicators of pollution.

#### Visual Assessment Parameters

- Color
- Odor
- Clarity
- Floating solids
- Settled solids wait about a half hour after collection
- Suspended solids
- Oil sheen
- Foam shake gently!