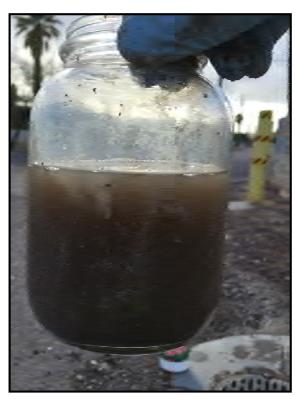

#### Visual Assessment Practices

- Collect the stormwater sample in a clear glass or plastic jar for examination in a well-lit area.
- Collect the sample within the first 30 minutes of the discharge (or as soon as possible).
- Examine for visible indicators of pollution.

#### Visual Assessment Parameters

- Color
- Odor
- Clarity
- Floating solids
- Settled solids wait about a half hour after collection
- Suspended solids
- Oil sheen
- Foam shake gently!

#### Color

| Color                     | Potential Source                             |
|---------------------------|----------------------------------------------|
| Green/Orange/Red          | Automotive Fluid                             |
| Milky/White               | Paint Rinsate                                |
| Tan/Brown                 | Sediment                                     |
| Gray / Dark Brown / Black | Septic Discharge, Decaying<br>Organic Matter |
| Foam                      | Washing activity                             |
| Dark Green / Light Green  | Algae / Automotive Fluid / Dye               |
| Blue                      | Lavatory fluid / Algaecide                   |

#### Solids