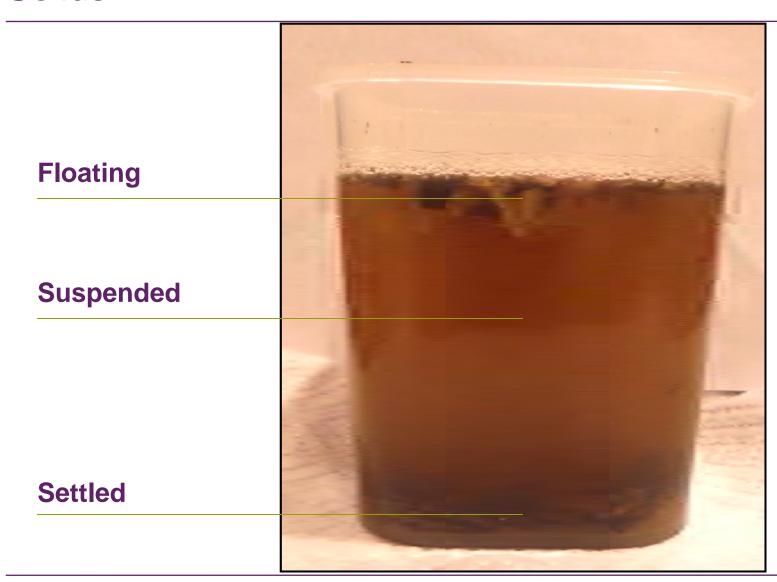

#### Visual Assessment Parameters

- Color
- Odor
- Clarity
- Floating solids
- Settled solids wait about a half hour after collection
- Suspended solids
- Oil sheen
- Foam shake gently!

#### Solids