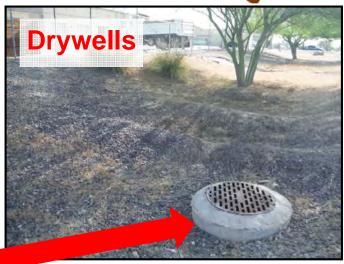

ansport stormwater).
  - Collect stormwater discharges prior to the stormwater leaving your facility and at a location downstream from all industrial materials / activities.
- Outfalls along property line
- Internal Outfalls
- Consider potential for substantially identical outfalls
  - ▶ If there are **two or more outfalls** that discharge substantially identical pollutants, you can conduct visual assessments at just one of the outfalls and report that the results also apply to the substantially identical outfall(s).
  - Perform visual assessments of each substantially identical outfall on a rotating basis.

#### **Example Outfall Locations**









**Exposed Pipe** 



**Sub-Surface** 

#### **Monitoring Locations**





What about "non-discharging" facilities?



**Not Outfalls!** 







#### Monitoring frequency

# WHEN



#### Twice / wet season

| Visual Assessment Schedule |                      |
|----------------------------|----------------------|
| Season                     | Period               |
| Summer                     | June 1 to October 31 |
| Winter                     | November 1 to May 31 |





#### **Qualifying Storm Events**





- Perform monitoring on a storm event that results in a discharge, and
- That follows the preceding measurable storm event by at least 72 hours

Four visual assessments may be distributed during seasons when precipitation runoff occurs.



#### **Qualified Personnel**





But who's "Qualified"...







Qualified personnel are those (either employees or outside consultants) who:

- possess the knowledge and skills to