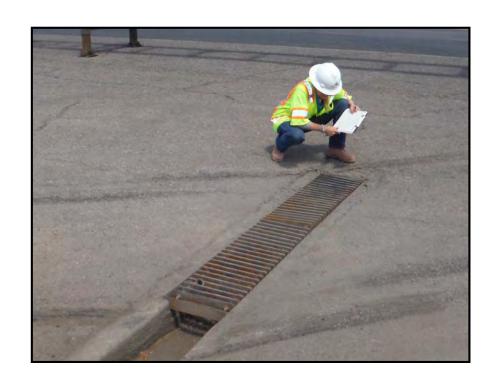

- Perform Visual Assessments at Outfalls
  - Where stormwater exits the facility property (pipes, ditches, swales, and other structures that transport stormwater).
  - Collect stormwater discharges prior to the stormwater leaving your facility and at a location downstream from all industrial materials / activities.
- Outfalls along property line
- Internal Outfalls
- Consider potential for substantially identical outfalls
  - ▶ If there are **two or more outfalls** that discharge substantially identical pollutants, you can conduct visual assessments at just one of the outfalls and report that the results also apply to the substantially identical outfall(s).
  - Perform visual assessments of each substantially identical outfall on a rotating basis.

#### Visual Assessment Practices

- Collect the stormwater sample in a clear glass or plastic jar for examination in a well-lit area.
- Collect the sample within the first 30 minutes of the discharge (or as soon as possible).
- Examine for visible indicators of pollution.