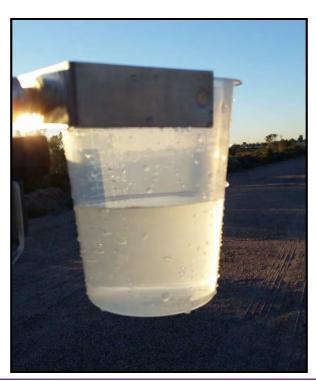

#### Color

| Color                     | Potential Source                             |
|---------------------------|----------------------------------------------|
| Green/Orange/Red          | Automotive Fluid                             |
| Milky/White               | Paint Rinsate                                |
| Tan/Brown                 | Sediment                                     |
| Gray / Dark Brown / Black | Septic Discharge, Decaying<br>Organic Matter |
| Foam                      | Washing activity                             |
| Dark Green / Light Green  | Algae / Automotive Fluid / Dye               |
| Blue                      | Lavatory fluid / Algaecide                   |

#### Clarity