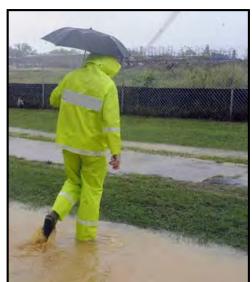

#### Visual Assessment Practices

- Collect the stormwater sample in a clear glass or plastic jar for examination in a well-lit area.
- Collect the sample within the first 30 minutes of the discharge (or as soon as possible).
- Examine for visible indicators of pollution.