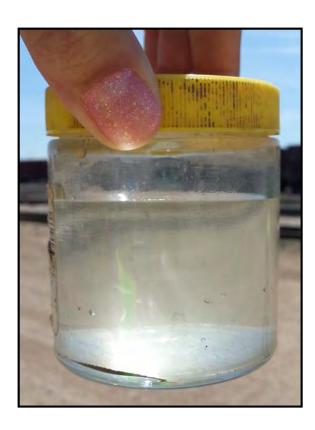

#### Visual Assessment Practices

- Collect the stormwater sample in a clear glass or plastic jar for examination in a well-lit area.
- Collect the sample within the first 30 minutes of the discharge (or as soon as possible).
- Examine for visible indicators of pollution.

#### Visual Assessment Parameters

- Color
- Odor
- Clarity
- Floating solids
- Settled solids wait about a half hour after collection
- Suspended solids
- Oil sheen
- Foam shake gently!

#### Color

| Color                     | Potential Source                             |
|---------------------------|----------------------------------------------|
| Green/Orange/Red          | Automotive Fluid                             |
| Milky/White               | Paint Rinsate                                |
| Tan/Brown                 | Sediment                                     |
| Gray / Dark Brown / Black | Septic Discharge, Decaying<br>Organic Matter |
| Foam                      | Washing activity                             |
| Dark Green / Light Green  | Algae / Automotive Fluid / Dye               |
| Blue                      | Lavatory fluid / Algaecide                   |

#### Clarity