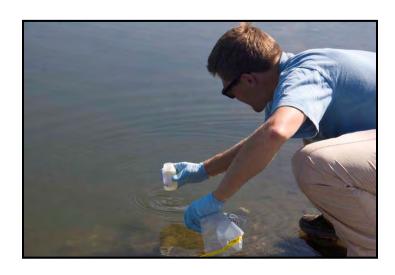

#### Visual Assessment Practices

- Collect the stormwater sample in a clear glass or plastic jar for examination in a well-lit area.
- Collect the sample within the first 30 minutes of the discharge (or as soon as possible).
- Examine for visible indicators of pollution.