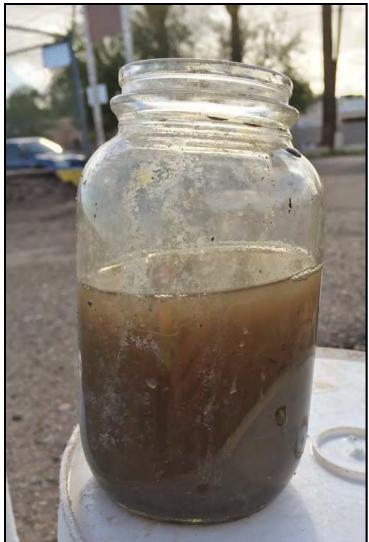

#### Color

| Color                     | Potential Source                             |
|---------------------------|----------------------------------------------|
| Green/Orange/Red          | Automotive Fluid                             |
| Milky/White               | Paint Rinsate                                |
| Tan/Brown                 | Sediment                                     |
| Gray / Dark Brown / Black | Septic Discharge, Decaying<br>Organic Matter |
| Foam                      | Washing activity                             |
| Dark Green / Light Green  | Algae / Automotive Fluid / Dye               |
| Blue                      | Lavatory fluid / Algaecide                   |

#### Solids