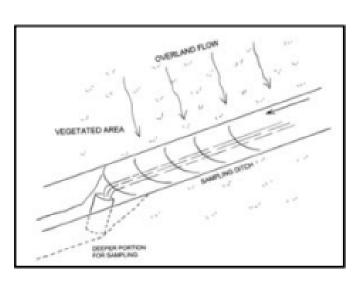

- Perform Visual Assessments at Outfalls
  - Where stormwater exits the facility property (pipes, ditches, swales, and other structures that transport stormwater).
  - Collect stormwater discharges prior to the stormwater leaving your facility and at a location downstream from all industrial materials / activities.
- Outfalls along property line
- Internal Outfalls
- Consider potential for substantially identical outfalls
  - ▶ If there are **two or more outfalls** that discharge substantially identical pollutants, you can conduct visual assessments at just one of the outfalls and report that the results also apply to the substantially identical outfall(s).
  - Perform visual assessments of each substantially identical outfall on a rotating basis.

#### **Example Outfall Locations**

**Exposed Pipe** 

**Sub-Surface** 