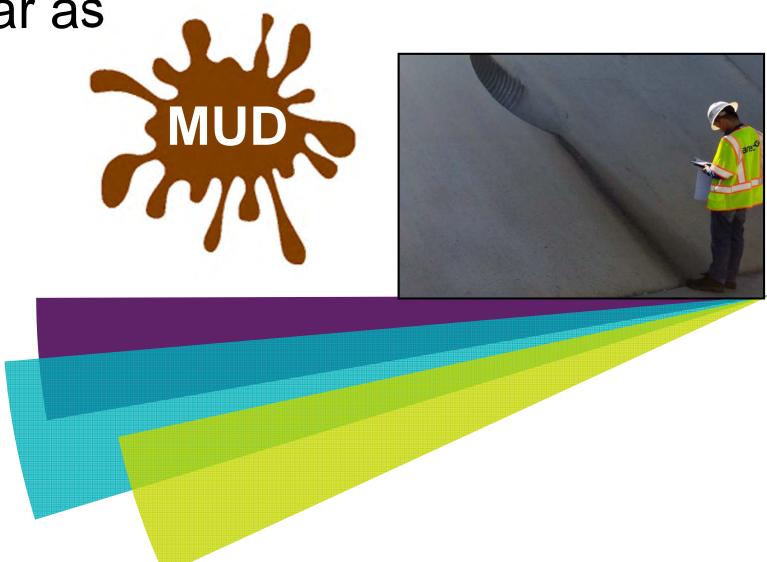

- Perform Visual Assessments at Outfalls
  - Where stormwater exits the facility property (pipes, ditches, swales, and other structures that transport stormwater).
  - Collect stormwater discharges prior to the stormwater leaving your facility and at a location downstream from all industrial materials / activities.
- Outfalls along property line
- Internal Outfalls
- Consider potential for substantially identical outfalls
  - ▶ If there are **two or more outfalls** that discharge substantially identical pollutants, you can conduct visual assessments at just one of the outfalls and report that the results also apply to the substantially identical outfall(s).
  - Perform visual assessments of each substantially identical outfall on a rotating basis.

#### **Example Outfall Locations**

**Exposed Pipe** 

**Sub-Surface** 