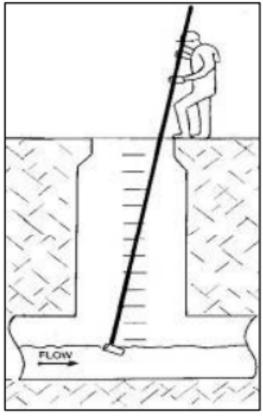

#### Visual Assessment Practices

- Collect the stormwater sample in a clear glass or plastic jar for examination in a well-lit area.
- Collect the sample within the first 30 minutes of the discharge (or as soon as possible).
- Examine for visible indicators of pollution.

#### Sample Collection

# HOW