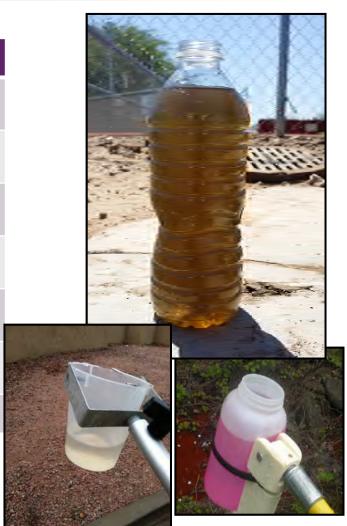

#### Visual Assessment Practices

- Collect the stormwater sample in a clear glass or plastic jar for examination in a well-lit area.
- Collect the sample within the first 30 minutes of the discharge (or as soon as possible).
- Examine for visible indicators of pollution.

#### Visual Assessment Parameters

- Color
- Odor
- Clarity
- Floating solids
- Settled solids wait about a half hour after collection
- Suspended solids
- Oil sheen
- Foam shake gently!

#### Color

| Color                     | Potential Source                             |
|---------------------------|----------------------------------------------|
| Green/Orange/Red          | Automotive Fluid                             |
| Milky/White               | Paint Rinsate                                |
| Tan/Brown                 | Sediment                                     |
| Gray / Dark Brown / Black | Septic Discharge, Decaying<br>Organic Matter |
| Foam                      | Washing activity                             |
| Dark Green / Light Green  | Algae / Automotive Fluid / Dye               |
| Blue                      | Lavatory fluid / Algaecide                   |

#### Odor

| Odor                           | Potential Cause                  |
|--------------------------------|----------------------------------|
| Rotten Eggs / Hydrogen Sulfide | Sewage                           |
| Musty                          | Sewage / Decaying Organic Matter |
| Gasoline / Petroleum           | Oil / Gas                        |
| Chlorine                       | Onsite chemicals                 |
| Pungent Odor                   | Onsite chemicals                 |
| Sweet, fruity                  | Onsite chemicals                 |