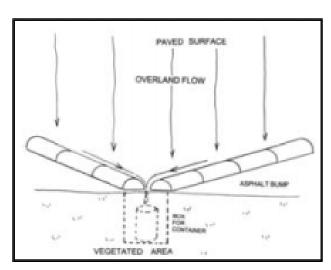

- Perform Visual Assessments at Outfalls
  - Where stormwater exits the facility property (pipes, ditches, swales, and other structures that transport stormwater).
  - Collect stormwater discharges prior to the stormwater leaving your facility and at a location downstream from all industrial materials / activities.
- Outfalls along property line
- Internal Outfalls
- Consider potential for substantially identical outfalls
  - ▶ If there are **two or more outfalls** that discharge substantially identical pollutants, you can conduct visual assessments at just one of the outfalls and report that the results also apply to the substantially identical outfall(s).
  - Perform visual assessments of each substantially identical outfall on a rotating basis.

#### **Example Outfall Locations**

**Exposed Pipe** 

**Sub-Surface** 