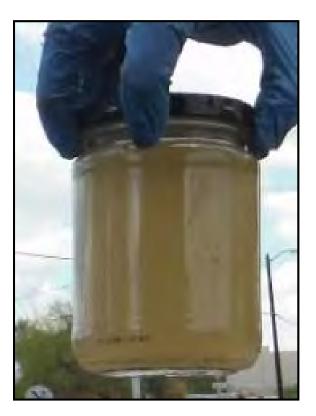

#### Visual Assessment Practices

- Collect the stormwater sample in a clear glass or plastic jar for examination in a well-lit area.
- Collect the sample within the first 30 minutes of the discharge (or as soon as possible).
- Examine for visible indicators of pollution.

#### Visual Assessment Parameters

- Color
- Odor
- Clarity
- Floating solids
- Settled solids wait about a half hour after collection
- Suspended solids
- Oil sheen
- Foam shake gently!

#### Color

| Color                     | Potential Source                             |
|---------------------------|----------------------------------------------|
| Green/Orange/Red          | Automotive Fluid                             |
| Milky/White               | Paint Rinsate                                |
| Tan/Brown                 | Sediment                                     |
| Gray / Dark Brown / Black | Septic Discharge, Decaying<br>Organic Matter |
| Foam                      | Washing activity                             |
| Dark Green / Light Green  | Algae / Automotive Fluid / Dye               |
| Blue                      | Lavatory fluid / Algaecide                   |